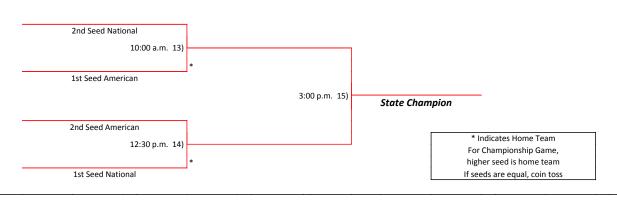

### Single Elimination Bracket - Monday, July 25

| Game<br>Number | Name of Home Team | Home Team Score | Home Team MVP | Home Team WOW | Name of Visiting<br>Team | Visiting Team<br>Score | Visiting Team MVP | Visiting Team WOW |
|----------------|-------------------|-----------------|---------------|---------------|--------------------------|------------------------|-------------------|-------------------|
| Gm 1           |                   |                 |               |               |                          |                        |                   |                   |
| Gm 2           |                   |                 |               |               |                          |                        |                   |                   |
| Gm 3           |                   |                 |               |               |                          |                        |                   |                   |
| Gm 4           |                   |                 |               |               |                          |                        |                   |                   |
| Gm 5           |                   |                 |               |               |                          |                        |                   |                   |
| Gm 6           |                   |                 |               |               |                          |                        |                   |                   |
| Gm 7           |                   |                 |               |               |                          |                        |                   |                   |
| Gm 8           |                   |                 |               |               |                          |                        |                   |                   |
| Gm 9           |                   |                 |               |               |                          |                        |                   |                   |
| Gm 10          |                   |                 |               |               |                          |                        |                   |                   |
| Gm 11          |                   |                 |               |               |                          |                        |                   |                   |
| Gm 12          |                   |                 |               |               |                          |                        |                   |                   |
| Gm 13          |                   |                 |               |               |                          | _                      |                   |                   |
| Gm 14          |                   |                 |               |               |                          |                        |                   |                   |
| Gm 15          |                   |                 |               |               |                          |                        |                   |                   |